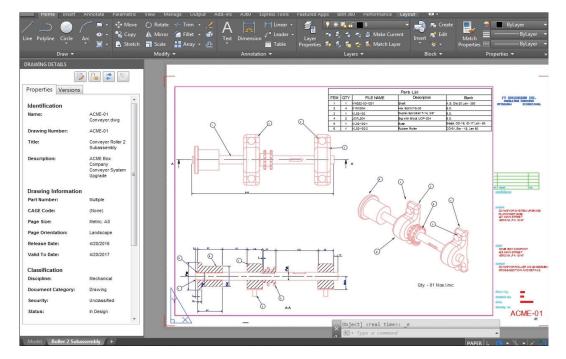

 $(\circ)$ 

The EDM Connector works in conjunction with the **Formtek EDM Module** to provide synchronized access to Alfresco content services directly from within AutoCAD. With use of the EDM Connector, CAD users can upload a new drawing or revision to the Alfresco repository from AutoCAD, store the drawing properties and block attributes as repository properties, and lock or unlock drawings in the repository. Similarly, CAD users can browse or search the Alfresco repository to download and open a drawing in AutoCAD, view or edit the drawing's properties, and view the drawing's revision history within Alfresco.

Formtek EDM Connector for AutoCAD referenced file handling

| ument Information   |                      |              | ification         |                   |               |                              |       |      |            |
|---------------------|----------------------|--------------|-------------------|-------------------|---------------|------------------------------|-------|------|------------|
| m Locked            | 📝 🔒 🌊 🕥              | Nam          | e:<br>irobe.dwg   | Drawing<br>001    | Number:       |                              |       | -    |            |
| Properties Exten    | ded Versions         | Title        | -                 | 001               |               |                              |       |      |            |
|                     |                      |              | :<br>vardrobe     |                   |               |                              |       | C    |            |
| Identification      |                      | Desc         | ription:          |                   |               |                              |       |      |            |
| Name:               | wardrobe.dwg         |              | -in wordrobe plan |                   |               |                              |       |      |            |
| Drawing Number:     | 001                  |              |                   |                   |               |                              |       |      |            |
| Title:              | wardrobe.dwg         | Drawi        | ing Information   |                   |               |                              |       |      |            |
| Description:        | Built-in wordrobe pl |              | Number:           | Page Si           |               | Page Orientation:            |       |      |            |
| Author:             | Charles Chase        |              | 2M45              | ANSI: I           |               | Landscape                    | ~     |      |            |
| Author:             | Charles Chase        | Cage<br>C-10 | Code:             | Release<br>4/1/20 |               | Valid to Date:<br>12/31/2012 |       |      |            |
| Drawing Information | n nc                 |              | /1                | 4/1/20            | 07            | 12/51/2012                   |       |      |            |
| Part Number:        | W-12M45              |              |                   |                   |               |                              |       |      |            |
| Cage Code:          | C-101                | Classi       | fication          | l                 | Owner         |                              |       |      |            |
| Page Size:          | ANSI: B              |              | ipline:           |                   | Company/Ve    | ndor:                        | _     | ľ    | 5 5 of 5   |
| -                   |                      |              | riors             | ~                 |               |                              |       | L II |            |
| Page Orientation:   | Landscape            | Doc          | Category:         |                   | Facility/Loca | tion:                        | _     | ľ    | Colonida - |
| Release Date:       | 4/1/2007             | Secu         |                   | ×                 | Program/Pro   | iort:                        |       |      |            |
| Valid to Date:      | 12/31/2012           |              | lassified         | ~                 | Program/Pro   | ject.                        |       |      | 16<br>16   |
| Valid to Date.      | 12/51/2012           | State        | us:               |                   | Author:       |                              | _     |      | -          |
|                     |                      | Rele         | ased              | <b>~</b>          | Charles Cha   | se                           |       |      |            |
|                     |                      |              |                   |                   |               |                              |       |      |            |
|                     |                      | K            |                   |                   |               |                              |       |      |            |
|                     |                      | ····· A      |                   |                   |               | OK Car                       |       | cati | ion        |
|                     |                      |              |                   |                   |               | UK Ca                        | iller |      |            |