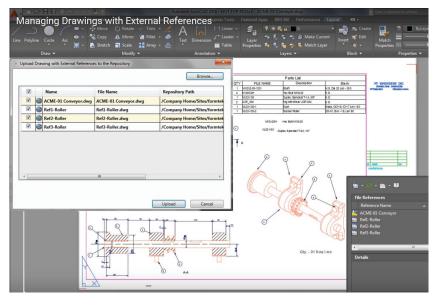

The EDM Connector also maintains the integrity of referenced drawings (XRefs), as well as other types of referenced files (DGN, PDF, raster, etc.), by automatically associating them to the drawing within Alfresco. When a drawing is checked-in or checked-out from AutoCAD, the EDM Connector presents the user with a list of all associated files, which can then be selected for check-in or checkout in association with the current drawing.

Maintain the integrity of a drawing's external references (XRefs), which can include DWG, DWF, DGN, PDF, or Image file

> Browse or search the repository to download and open a drawing in AutoCAD

View or edit a drawing's repository properties