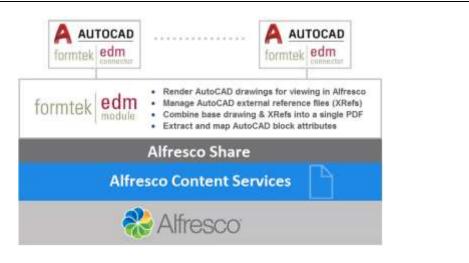

#### **EDM Module**

- Preview AutoCAD and DGN files within Alfresco Share
- Pre-configured with Engineering Drawing and Document content types
- Thumbnail images for dwg, dwf, dxf, dwt, and dgn files
- Extract and map attributes from dwg, dwt, and dxf files
- Preview base drawing combined with its externally referenced drawings
- AMP file installation for Alfresco Content Services 5.1.x and 5.2.x

## **EDM Connector**

- Interact with Alfresco directly from AutoCAD
- Browse the repository, check-in or check-out drawings
- Maintain the integrity of external references
- Synchronize versions between Alfresco and AutoCAD
- Works with the EDM Module content model or configure to use a custom model
- Available for AutoCAD 2013 through 2017