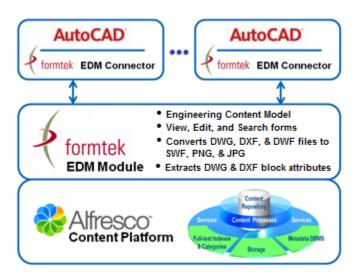

The Formtek EDM Module provides a pre-configured engineering content model, complete with metadata properties and forms, and a converter which automatically renders AutoCAD file types for viewing within Alfresco Share. Formtek EDM also extracts AutoCAD file and title block attributes, and maps the extracted data to EDM properties within Alfresco.

(Note- the Formtek EDM Connector for AutoCAD®, which allows users to interact with Alfresco directly from within the AutoCAD application, is not included in the Test Drive environment.)

To get started go to: <a href="https://testdrive.alfresco.com/controller/customer\_login\_form.php">https://testdrive.alfresco.com/controller/customer\_login\_form.php</a>. If you have not used Test Drive before, you must first register as a New User.