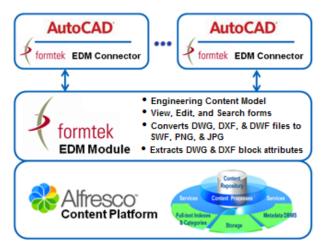

## EDM Module

- View AutoCAD files within Alfresco
- Certified by Alfresco
- Pre-configured with Engineering Drawing and Document types
- Flash and Thumbnail images for dwg, dwf and dxf files
- Extract and map attributes from dwg or dxf files
- Available for Alfresco One
- AMP file installation

### EDM Connector

- Interact with Alfresco directly from AutoCAD
- Browse the repository, checkin or check-out drawings
- Maintain the integrity of referenced drawings
- Control versions and revisions between Alfresco and AutoCAD
- Synchronize to pre-defined engineering content model from EDM Module
- Available for AutoCAD 2010 through 2015