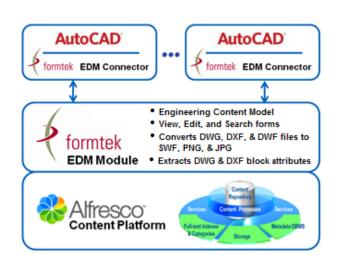

## **Engineering Data Management Solution Version 2.1**

Includes Formtek EDM Module and Formtek EDM Connector for AutoCAD®

## EDM Module

- View AutoCAD files within Alfresco
- Certified by Alfresco
- Pre-configured with Engineering Drawing and Document types
- Flash and Thumbnail images for dwg, dwf and dxf files
- Extract and map attributes from dwg or dxf files
- Available for Alfresco One
- AMP file installation

## **EDM Connector**

- Interact with Alfresco directly from AutoCAD
- Browse the repository, checkin or check-out drawings
- Maintain the integrity of referenced drawings
- Control versions and revisions between Alfresco and AutoCAD
- Synchronize to pre-defined engineering content model from EDM Module
- Available for AutoCAD 2010 through 2014